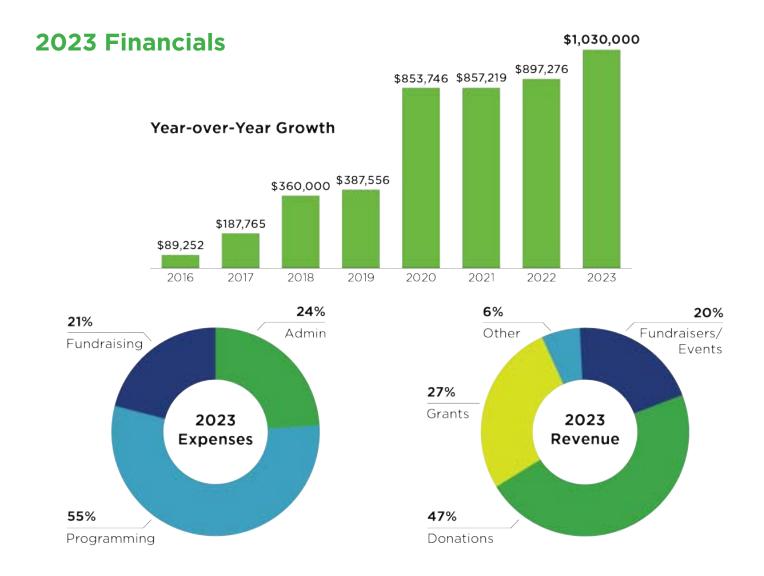

In 2023

**33,000** Meals served to

349

Clients enrolled in Meal Program

+

203

Family members

3,050

Deliveries made and cards written

**80%** of clients are considered low-income