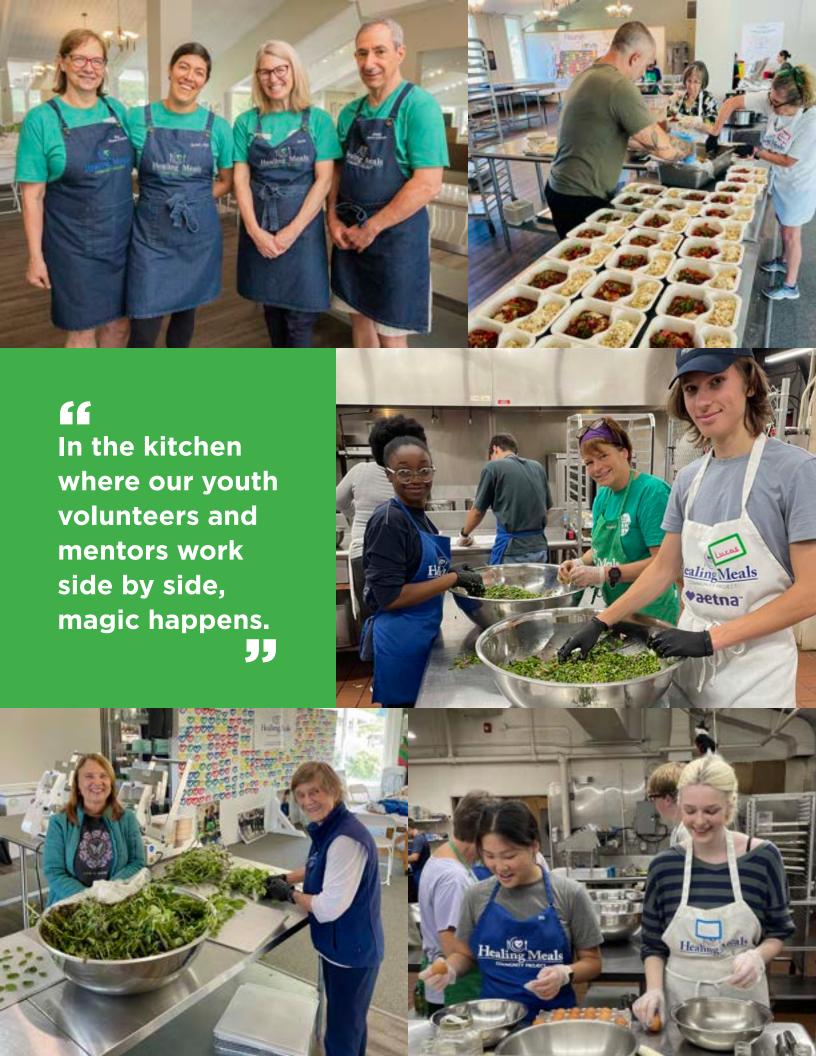

In the kitchen where our youth volunteers and mentors work side by side, magic happens. The chatter of our volunteers as they dice and prep and the clatter of pots and pans becomes a symphony of care, as each meal is crafted with love and intention. These meals, infused with healing energy, find their way to the doorsteps of families in need. Imagine the relief, the warmth, and the hope that a nourishing broth or a wholesome dish brings to someone recovering from illness. It's a small act with immeasurable impact.