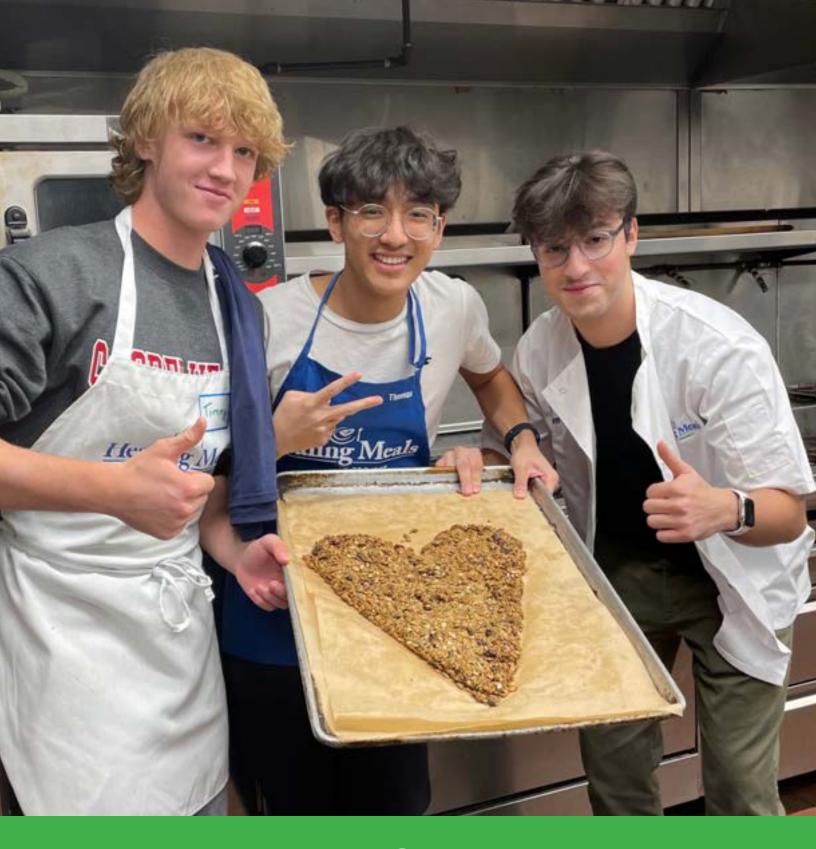

In the kitchen where our youth volunteers and mentors work side by side, magic happens. The chatter of our volunteers as they dice and prep and the clatter of pots and pans becomes a symphony of care, as each meal is crafted with love and intention. These meals, infused with healing energy, find their way to the doorsteps of families in need. Imagine the relief, the warmth, and the hope that a nourishing broth or a wholesome dish brings to someone recovering from illness. It's a small act with immeasurable impact.

Our Healing Meals Team in collaboration with our Kindness Crew, epitomizes the very essence of our organization, always bringing their compassion and positive energy into each new day. They selflessly give their time, ensuring that no one faces their health journey alone. Their commitment inspires us all.