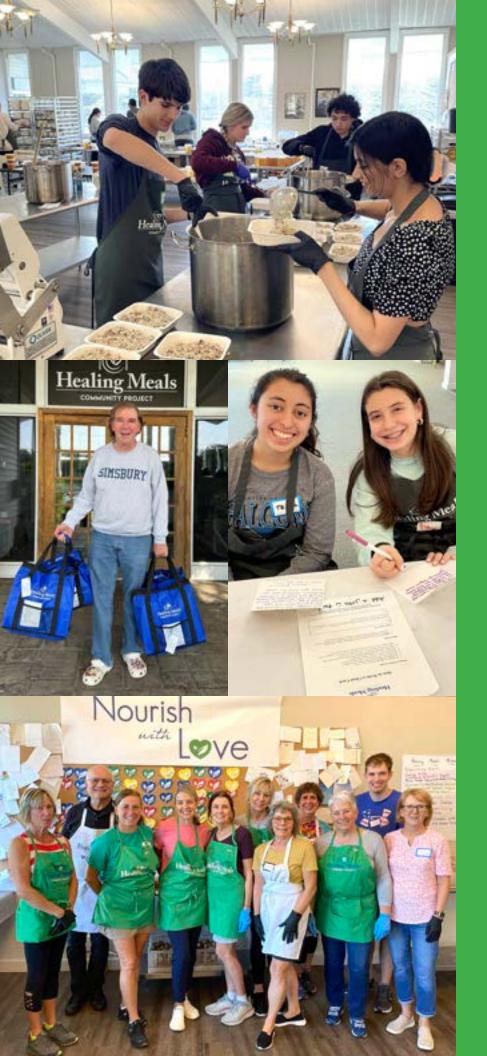

In 2023

**33,000** Meals served to

349

Clients enrolled in Meal Program

+

203

Family members

3,050

Deliveries made and cards written

**80%** of clients are considered low-income