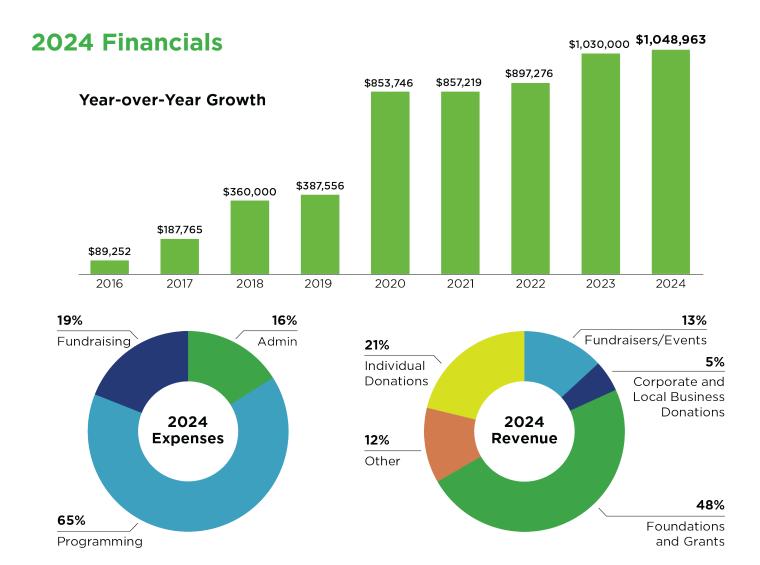

## **Increased Service:**

Provided 28% more meals, ensuring we served every family in need.

In the pages that follow, you will see the number of volunteers and donors who committed to Healing Meals Community Project in 2024. I am humbled by this grand list and deeply grateful for your support.

In 2024

211

Youth volunteers

+

296

**Adult volunteers** 

Prepared and delivered

**42,748**Meals to

**363** 

Clients enrolled in Meal Program

80% of clients live in low-income households and receive our meals for free or at low cost