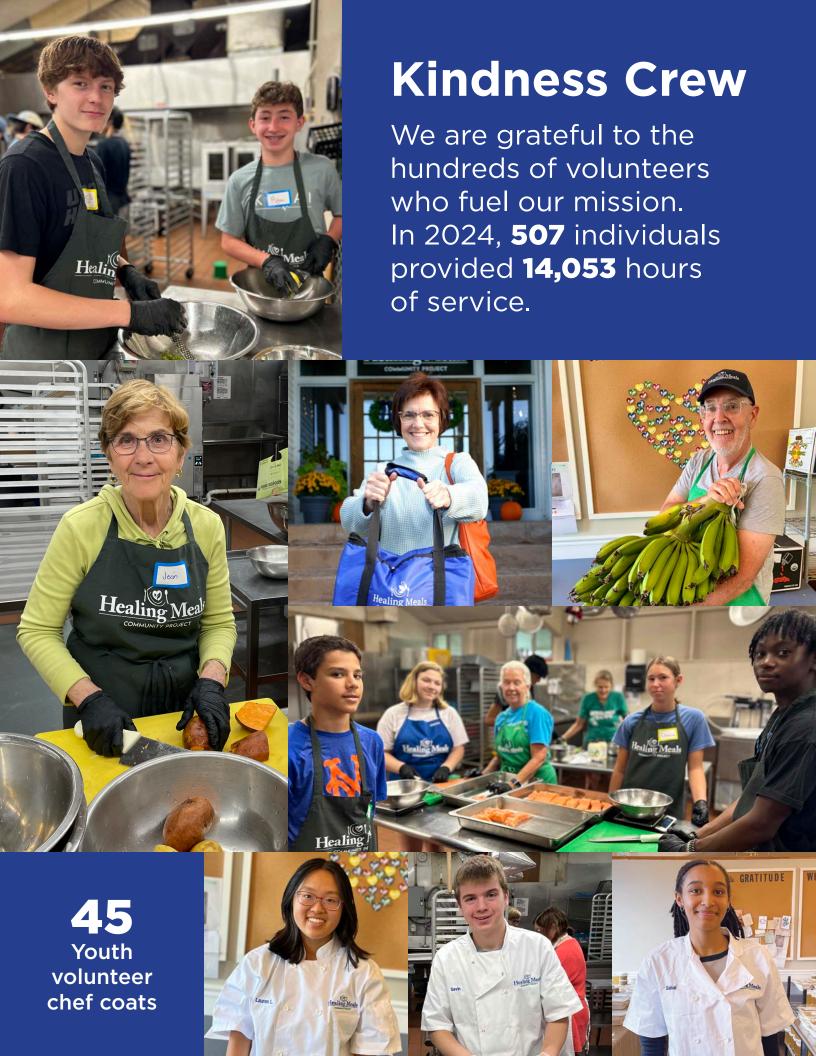

In 2024

211

Youth volunteers

+

296

**Adult volunteers** 

Prepared and delivered

**42,748**Meals to